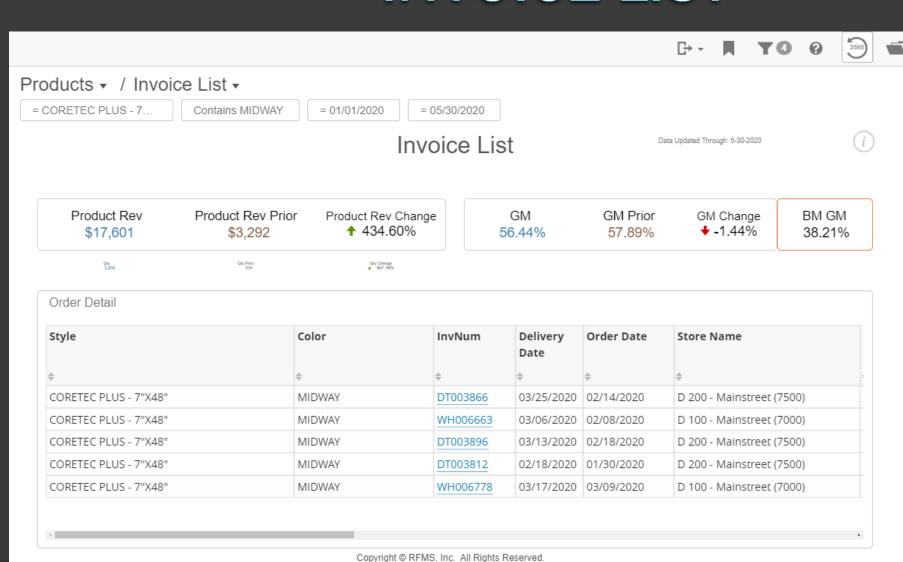

#### **INVOICE LIST**

- Detail listing of all invoices relative to the color selected under Color Review.
- Columns in the table are sortable by clicking on the arrows at top of each column.
- Click on an Invoice
   Number to drill down
   to invoice-specific
   information.