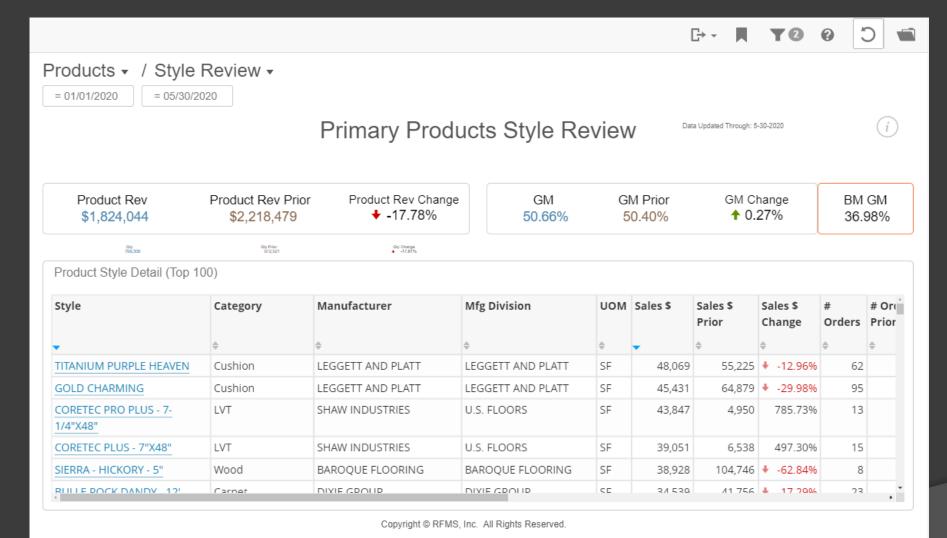

#### STYLE REVIEW

- Summarized sales data for the Top 100 Styles sold in the period selected.
- Columns in the table are sortable by clicking the arrows at top of each column.
- Click on a Style Name to drill down to the Invoice List.