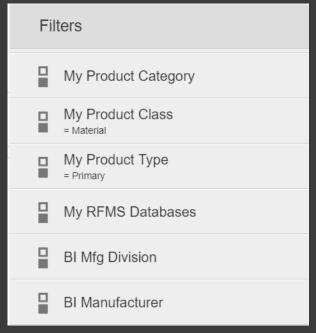

### FILTERS, BENCHMARKS & BOOKMARKS

- New Filters added for Product
   Category, Manufacturer
   Division & Manufacturer
- Filters and Benchmarks can be set and applied on the fly.
- Filter preferences can be saved as Bookmarks.