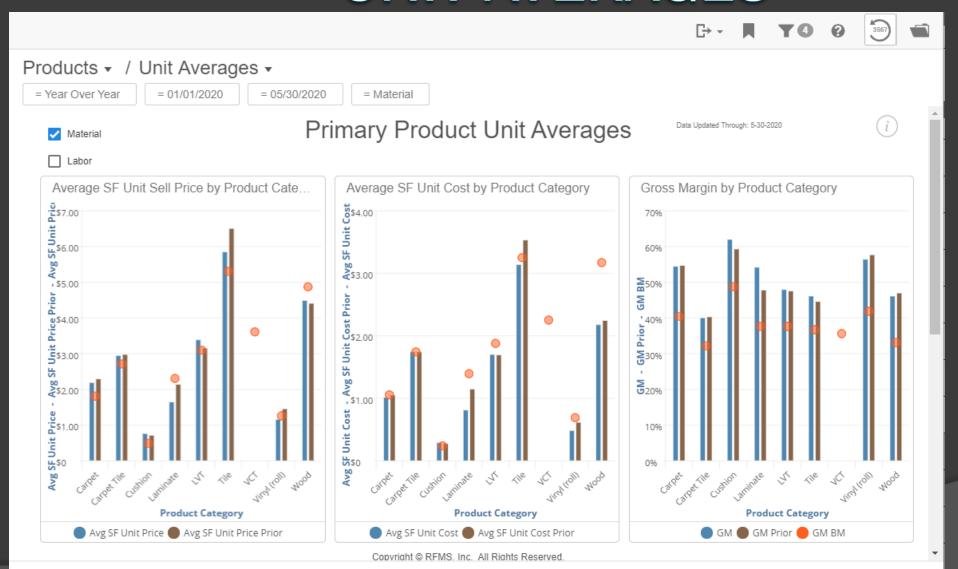

#### UNIT AVERAGES

- Unit Average comparison for current/prior period shown for Unit Pricing, Unit Cost, and Gross Margin by Product Category, along with Benchmark comparisons.
- Sell Price & Gross
   Margin values
   could be skewed if
   not using line item
   pricing.