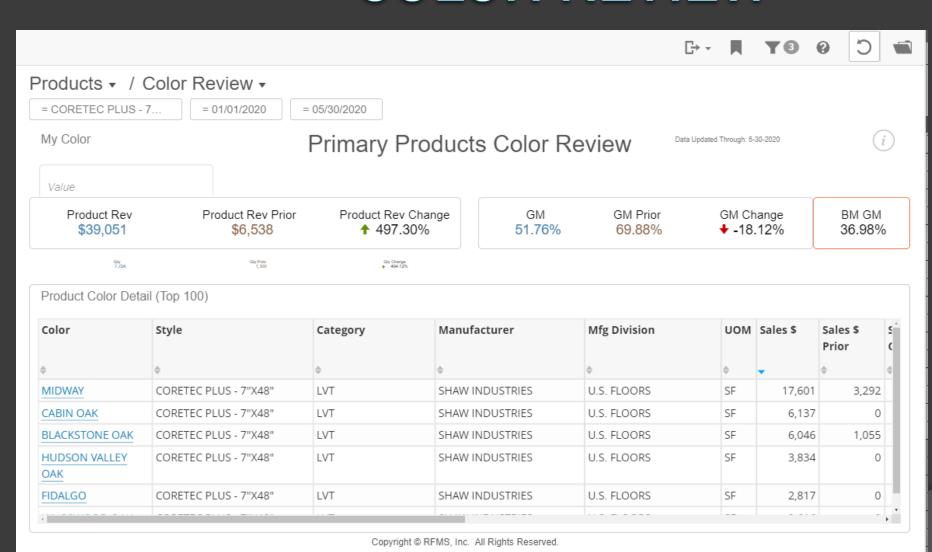

#### COLOR REVIEW

- Summarized sales data for the Top 100 Colors sold in the period selected.
- Columns in the table can be sorted by clicking the arrows at top of each column.
- Click on a Color
   Name to drill down
   to the Invoice List.