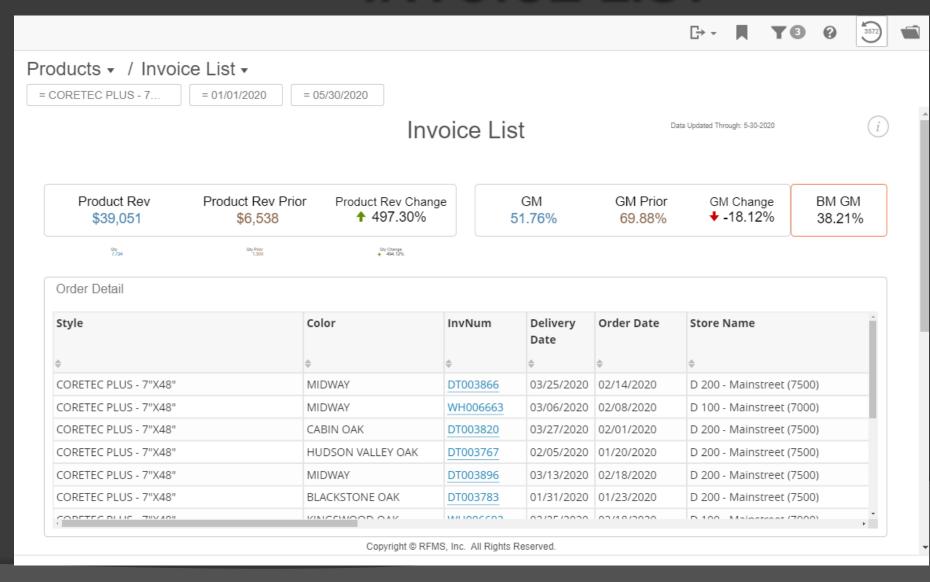

#### **INVOICE LIST**

- Detail listing of all invoices relative to the style selected under Style Review.
- Columns in the table are sortable by clicking on the arrows at top of each column.
- Click on an Invoice
   Number to drill down
   to invoice-specific
   information.