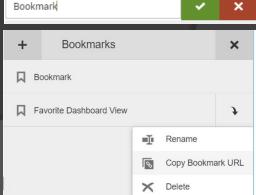

### FILTERS, BENCHMARKS & BOOKMARKS

- New Filters added for Product
   Category, Manufacturer
   Division & Manufacturer
- Filters and Benchmarks can be set and applied on the fly.
- Filter preferences can be saved as Bookmarks.