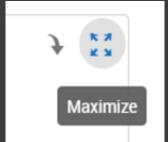

#### DASHLET ACTIONS

- Dashlet Action tools provide opportunities to export the data as a printable PDF as well as to Excel.
- Use the Maximize and Minimize tool to toggle in and out of Full Screen.