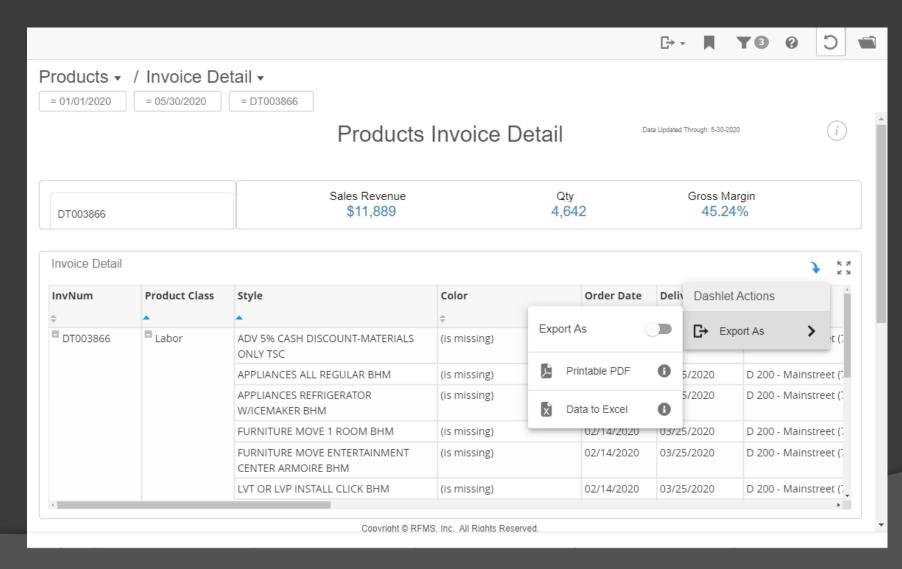

#### DASHLET ACTIONS

- Dashlet Action tools provide opportunities to export the data as a printable PDF as well as to Excel.
- Use the Maximize and Minimize tool to toggle in and out of Full Screen.