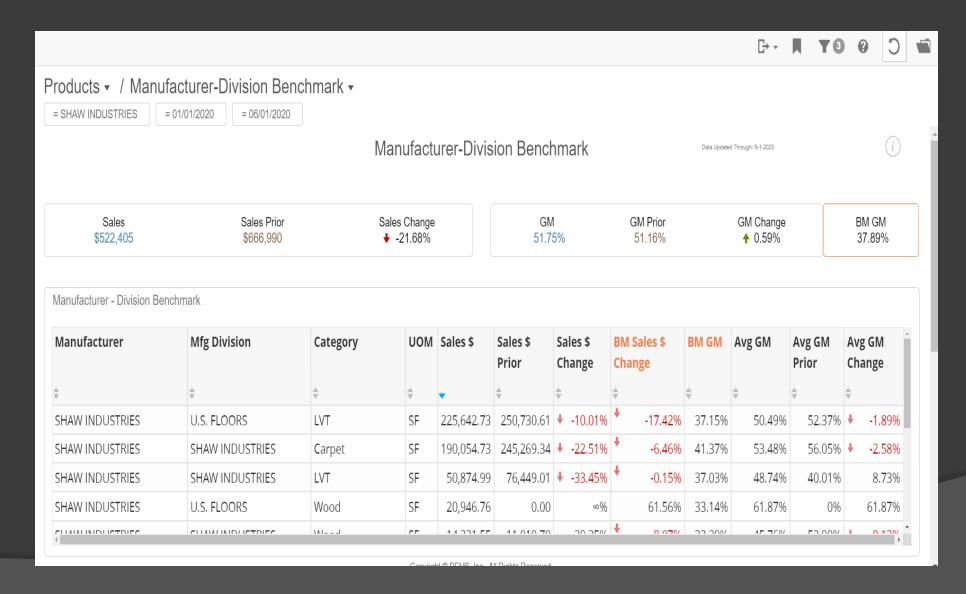

#### MANUFACTURER-DIVISION BENCHMARK

- Benchmark data comparison to company sales per Manufacturer / Division / Product Category
- All columns can be sorted and filters can be applied to isolate results to specific Manufacturer-Division-Category-Style-Color combinations