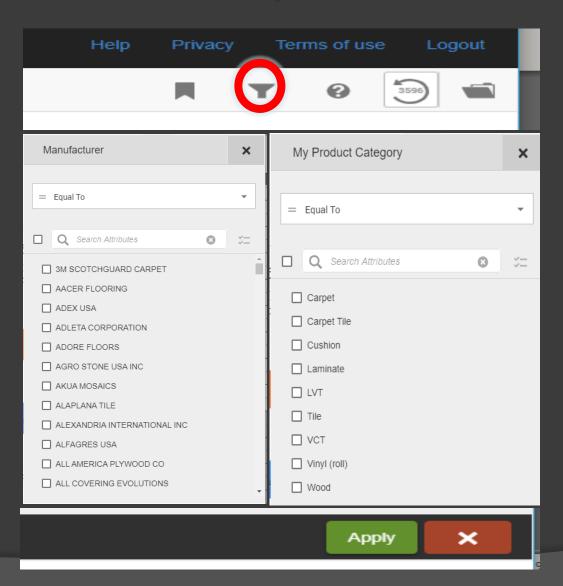

### FILTERS, BENCHMARKS & BOOKMARKS

- New Filters added for Product
   Category, Manufacturer
   Division & Manufacturer
- Filters and Benchmarks can be set and applied on the fly.
- Filter preferences can be saved as Bookmarks.