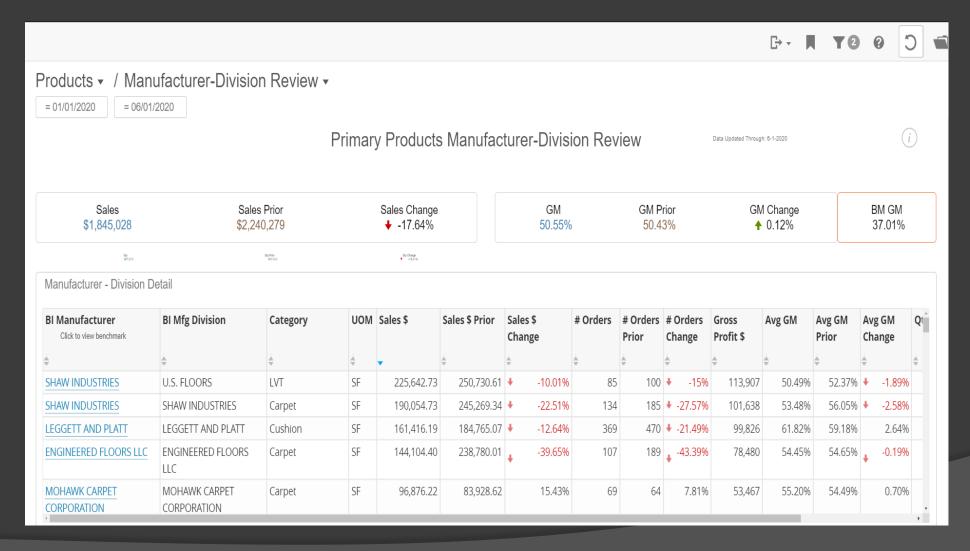

## MANUFACTURER-DIVISION REVIEW

- Sales data per Manufacturer
- All columns can be sorted and filters can be applied to isolate results to specific Manufacturer-Division-Category-Style-Color combinations
- Click on the Manufacturer name for a filtered view including Benchmark data