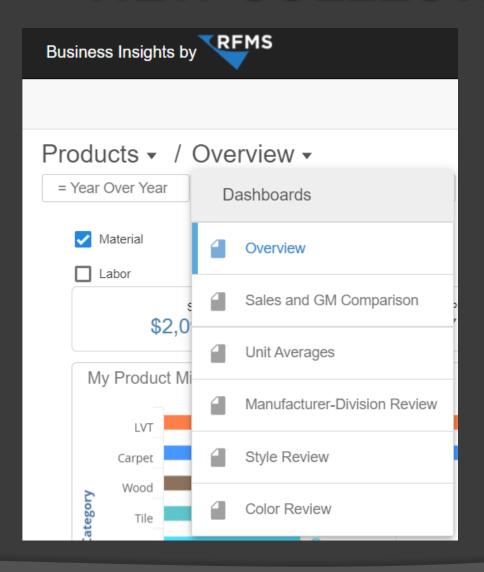

# NEW COLLECTIONS & DASHBOARDS

- The new PRODUCTS collection reveals data showing product performance details and averages
- PRODUCTS is only available with Premium subscription
- New Dashboards include:
  - Overview
  - Sales and GM Comparison
  - Unit Averages
  - Manufacturer-Division Review
  - Style Review
  - Color Review