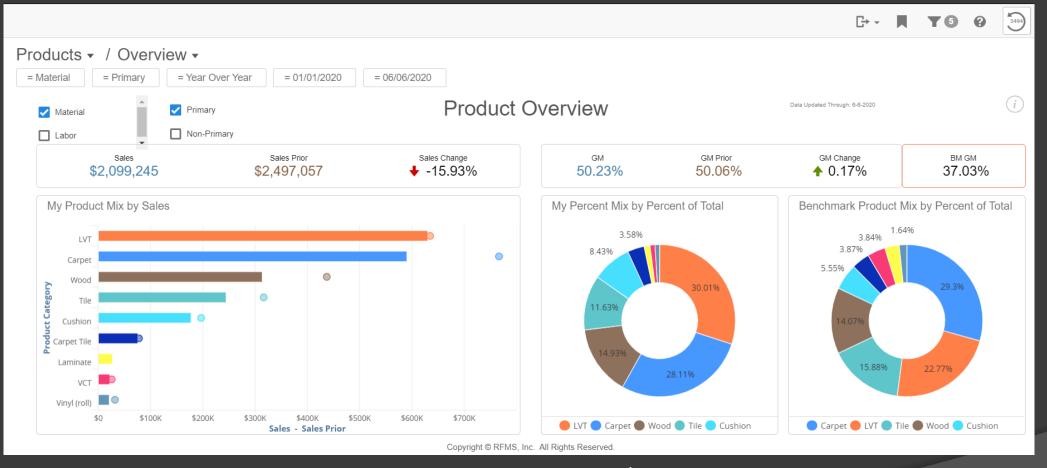

#### PRODUCTS OVERVIEW

- The Products Overview Dashboard defaults to Current Year / Primary Materials
- Selector Options: Material/Labor & Primary/Non-Primary
- Product data is updated nightly from Delivered Orders
- Comparison shows current period vs prior period