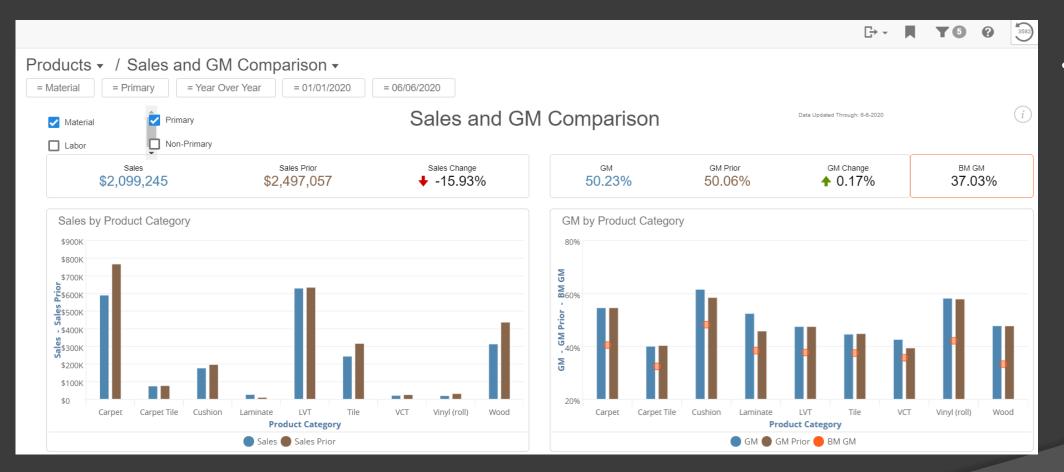

### SALES & GM COMPARISON

Current /
 Prior period
 comparison
 of Sales,
 Gross
 Margin, and
 Benchmark
 GM by
 Product
 Category